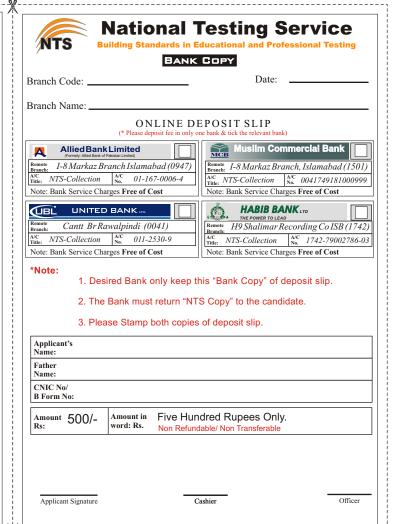

|                                                                                                                                |
|                                                                                                                                                             |                                                                                                                                |
|                                                                                                                                                             |                                                                                                                                |