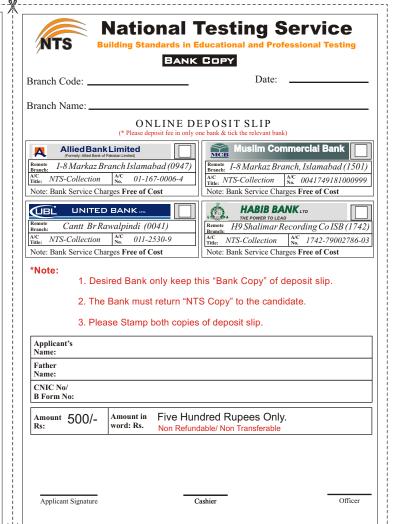

### **Send Application Forms to:**

Manager Operations
National Testing Service
96, STREET # 04, SECTOR H-8/1
ISLAMABAD.

|                                                                                                                                                             | Testing Service                                                                                                                |
|-------------------------------------------------------------------------------------------------------------------------------------------------------------|--------------------------------------------------------------------------------------------------------------------------------|
| NTS                                                                                                                                                         |                                                                                                                                |
| Branch Code:                                                                                                                                                | Date:                                                                                                                          |
| Branch Name:                                                                                                                                                |                                                                                                                                |
|                                                                                                                                                             | EPOSIT SLIP ne bank & tick the relevant bank)                                                                                  |
| Remote I-8 Markaz Branch Limited  (Former), Alie Bank of Pakistan Limited)  Remote I-8 Markaz Branch Limited)  ACC Norman Col. Markaz Branch Limited (1947) | Remote 1-8 Markaz Branch, Islamabad (1501)                                                                                     |
| AC Title: NTS-Collection No. 01-167-0006-4  Note: Bank Service Charges Free of Cost                                                                         | Note: Bank Service Charges Free of Cost                                                                                        |
| Remote Cantt BrRawalpindi (0041)  AC NTS-Collection No. 011-2530-9  Note: Bank Service Charges Free of Cost  Note: Desired Bank Stamp is required.          | Remote H9 Shalimar Recording Co ISB (1742) Title: NTS-Collection   No. 1742-79002786-0 Note: Bank Service Charges Free of Cost |
| Deposit Slip (NTS Copy) along Application Application Form will not be entertained with original bank stamp.  Applicant's Name:                             |                                                                                                                                |
| Father                                                                                                                                                      |                                                                                                                                |
| Name:<br>CNIC No/<br>B Form No:                                                                                                                             |                                                                                                                                |
|                                                                                                                                                             | ndred Rupees Only. lable/ Non Transferable                                                                                     |
|                                                                                                                                                             |                                                                                                                                |
|                                                                                                                                                             |                                                                                                                                |
|                                                                                                                                                             |                                                                                                                                |