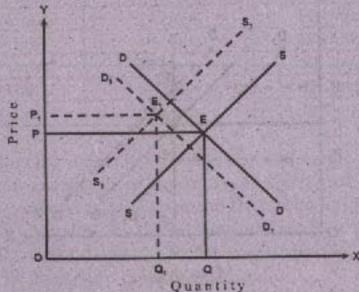

### g FALL IN DEMAND IS GREATER THAN FALL IN SUPPLY

If the fall in demand is greater than the fall in supply, equilibrium price and quantity will

In this diagram, E is the equilibrium point, OP is the equilibrium price & OQ is the equilibrium quantity. When the supply and demand falls, both the curves shift to S1S1 and DiDi. The new equilibrium point is E1. Since the fall in demand is greater than the fall in supply, so the new equilibrium price and quantity are lesser than the previous ones. OP1 < OP and OQ1 < OQ.

#### 9. FALL IN DEMAND IS LESSER THAN FALL IN SUPPLY

If the fall in demand is lesser than the fall in supply, equilibrium price will increase while equilibrium quantity will decrease.

In this diagram, E is the equilibrium point, OP is the equilibrium price & OQ is the equilibrium quantity. When the supply and demand falls, both the curves shift to S<sub>1</sub>S<sub>1</sub> and D<sub>1</sub>D<sub>1</sub>. The new equilibrium point is E<sub>1</sub>. Since the fall in demand is lesser than the fall in supply, so the new equilibrium price OP1 is greater than the old one while the new equilibrium output OQ1 is lesser than the previous one. OP1 > OP and OQ1 < OQ.

# 10. FALL IN DEMAND IS EQUAL TO FALL IN SUPPLY

If the fall in demand is equal to fall in supply, there is no change in equilibrium price while the equilibrium quantity will decrease.

In this diagram, E is the equilibrium point, OP is the equilibrium price & OQ is the equilibrium quantity. When the supply and demand falls, both the curves shift to S1S1 and D<sub>1</sub>D<sub>1</sub>. The new equilibrium point is E<sub>1</sub>. Since the fall in demand is equal to the fall in supply, there is no change in equilibrium price but equilibrium quantity decreases to OQ1.