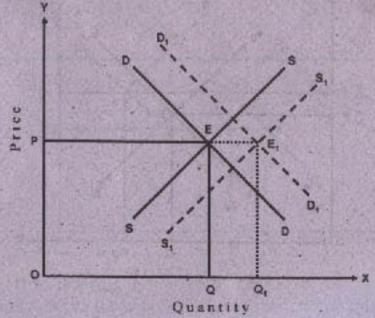

# 10. FALL IN DEMAND IS EQUAL TO FALL IN SUPPLY

If the fall in demand is equal to fall in supply, there is no change in equilibrium price while the equilibrium quantity will decrease.

In this diagram, E is the equilibrium point, OP is the equilibrium price & OQ is the equilibrium quantity. When the supply and demand falls, both the curves shift to S1S1 and D<sub>1</sub>D<sub>1</sub>. The new equilibrium point is E<sub>1</sub>. Since the fall in demand is equal to the fall in supply, there is no change in equilibrium price but equilibrium quantity decreases to OQ1.