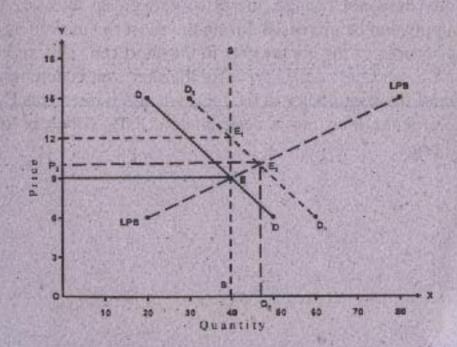

# 11. FIXED SUPPLY AND RISE OR FALL IN DEMAND

The supply of perishable goods is fixed. In this case if the demand rises, its price also rises and vice versa.

tamentals of Economics In this diagram, SS curve is vertical which shows that the supply of perishable goods is perfectly inelastic or fixed. In this case when the demand rises (D<sub>1</sub>D<sub>1</sub>), equilibrium price also rises (OP<sub>1</sub>) and when demand decreases (D<sub>2</sub>D<sub>2</sub>), equilibrium price also falls (OP<sub>2</sub>).