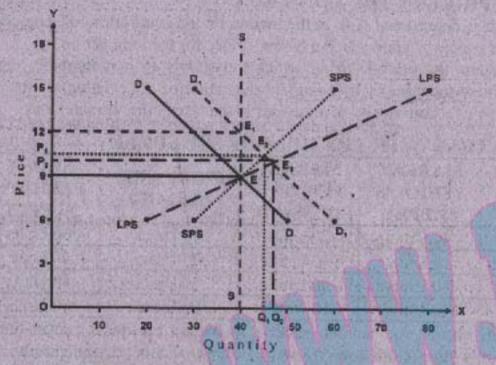

# 11. FIXED SUPPLY AND RISE OR FALL IN DEMAND

The supply of perishable goods is fixed. In this case if the demand rises, its price also rises and vice versa.

tamentals of Economics In this diagram, SS curve is vertical which shows that the supply of perishable goods is perfectly inelastic or fixed. In this case when the demand rises (D<sub>1</sub>D<sub>1</sub>), equilibrium price also rises (OP<sub>1</sub>) and when demand decreases (D<sub>2</sub>D<sub>2</sub>), equilibrium price also falls (OP<sub>2</sub>).