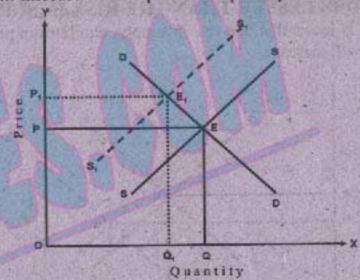

### L RISE OF DEMAND

If Supply of a commodity remains the same, but the demand for that commodity rises. So, the equilibrium price and quantity will increase.

In this diagram, 'E' is the equilibrium point, OP is the equilibrium price & OQ is the equilibrium quantity. When the demand rises, demand curve shifts rightward to  $D_1D_1$  and the new equilibrium point is  $E_1$ . OP<sub>1</sub> is the new equilibrium price while OQ<sub>1</sub> is the new equilibrium quantity. OP<sub>1</sub> > OP and OQ1 > OQ.