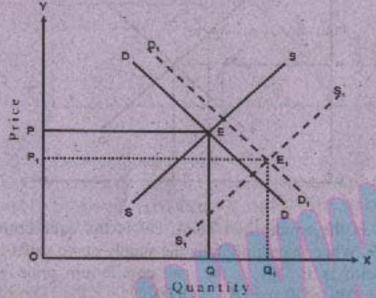

#### 3. RISE OF SUPPLY

Demand for a commodity remaining the same, if the supply of that commodity rises equilibrium price will decrease while equilibrium quantity will increase.

In this diagram, E is the equilibrium point, OP is the equilibrium price & OQ is the equilibrium quantity. When the supply rises, supply curve shifts downward to S<sub>1</sub>S<sub>1</sub> and the

andamentals of Economics

MARKET EQUILIBRIUM

new equilibrium point is  $E_1.OP_1$  is the new equilibrium price while  $OQ_1$  is the new equilibrium quantity.  $OP_1 < OP$  and  $OQ_1 > OQ$ .