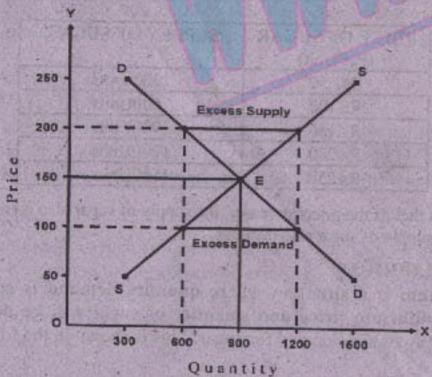

BZUPAGES.COM

PRICE DEMAND

| LIBRIUM | 1     |
|---------|-------|
|         | Funda |
|         | exces |
|         | go up |

| Min States | OF<br>SUGAR<br>(Per Unit) | FOR<br>SUGAR | OF<br>SUGAR |         | MARKET SITUATION         |  |
|------------|---------------------------|--------------|-------------|---------|--------------------------|--|
| g          | Rs. 50                    | 1500 Units   | 300Units    | Qd > Qs | Shortage (Excess Demand) |  |
| 8          | Rs.100                    | 1200 Units   | 600Units    | Qd > Os | Shortage (Excess Demand) |  |
| ı          | Rs.150                    | 900 Units    | 900 Units   | Qd = Os | Equilibrium              |  |
|            | Rs.200                    | 600 Units    | 1200Units   | Qd < Qs | Surplus (Excess Supply)  |  |
| 1          | Rs.250                    | 300 Units    | 1500Units   | Qd < Qs | Surplus (Excess Supply)  |  |

This schedule shows that Rs.150 will be determined in the market as price of sugar since at this price demand for and supply of sugar are equal. This price will prevail in the market because a this price all the quantity supplied is purchased. No other price, more or less than the equilibrium price can be set in the market e.g.,

If the price is Rs.200 in spite of Rs.150, at this price the demand for sugar is 600 units while is supply is 1200 units i.e., supply is greater than demand. The competition will start among the sellers and the price will go on decreasing and once again the equilibrium price will be restored in the market.

Similarly if the price is Rs.100 in spite of equilibrium price Rs.150, at this price demand for sugar is 1200 units and the supply of sugar is 600 units i.e., demand is greater than supply. The competition will start among the buyers and the price will start rising and once again the equilibrium price will be restored in the market. That is why the equilibrium price is also called the Durable Price.

In this diagram, equilibrium point 'E' determines the equilibrium price Rs.150 and equilibrium quantity 900 units. If the price is fixed Rs.200 in spite of Rs.150, there will be excess supply in the market and the competition among the sellers will start and the price will come down to Rs.150 that is equilibrium one. Similarly if the price is set in the market Rs.100, there will be

edementals of Economics

MARKET EQUILIBRIUM

excess demand in the market and the competition among the buyers will start and the price will start and the price will to the equilibrium price Rs.150.