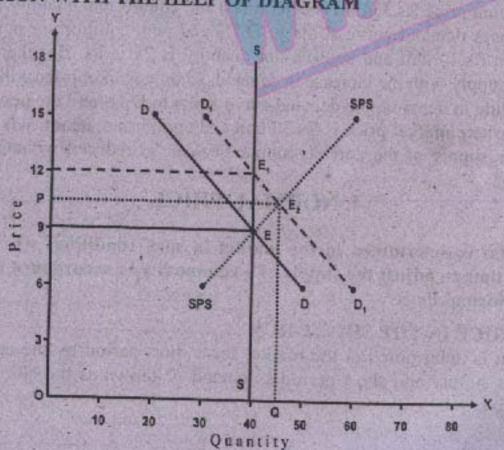

EXPLANATION WITH THE HELP OF DIAGRAM

This diagram shows that SS is the market period's supply curve that is vertical and shows that market period's supply is perfectly inelastic. DD is the demand curve. Both these curves intersect each other at point E. At this point market price is Rs.09/unit and equilibrium quantity is 40 units. When the demand increases, the demand curve shifts to D<sub>1</sub>D<sub>1</sub>. As the supply cannot show any response, the market price goes up to Rs.12/unit at the equilibrium point E<sub>1</sub>. Similarly when demand declines, it only affects the market price that goes down to Rs.66/unit, as supply remains passive.