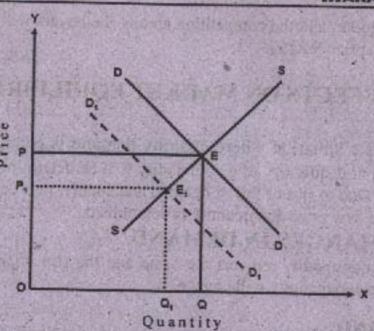

### 2. FALL OF DEMAND

Supply of a commodity remaining the same, if the demand for that commodity falls, equilibrium price and quantity will decrease.

78

In this diagram, E is the equilibrium point, OP is the equilibrium price & OQ is the equilibrium quantity. When the demand falls, demand curve shifts leftward to  $D_1D_1$  and the new equilibrium point is  $E_1$ . OP<sub>1</sub> is the new equilibrium price while OQ<sub>1</sub> is the new equilibrium quantity. OP<sub>1</sub> < OP and OQ<sub>1</sub> < OQ.

### g FALL IN DEMAND IS GREATER THAN FALL IN SUPPLY

If the fall in demand is greater than the fall in supply, equilibrium price and quantity will

In this diagram, E is the equilibrium point, OP is the equilibrium price & OQ is the equilibrium quantity. When the supply and demand falls, both the curves shift to S1S1 and DiDi. The new equilibrium point is E1. Since the fall in demand is greater than the fall in supply, so the new equilibrium price and quantity are lesser than the previous ones. OP1 < OP and OQ1 < OQ.

#### 9. FALL IN DEMAND IS LESSER THAN FALL IN SUPPLY

If the fall in demand is lesser than the fall in supply, equilibrium price will increase while equilibrium quantity will decrease.

In this diagram, E is the equilibrium point, OP is the equilibrium price & OQ is the equilibrium quantity. When the supply and demand falls, both the curves shift to S<sub>1</sub>S<sub>1</sub> and D<sub>1</sub>D<sub>1</sub>. The new equilibrium point is E<sub>1</sub>. Since the fall in demand is lesser than the fall in supply, so the new equilibrium price OP1 is greater than the old one while the new equilibrium output OQ1 is lesser than the previous one. OP1 > OP and OQ1 < OQ.

# 10. FALL IN DEMAND IS EQUAL TO FALL IN SUPPLY

If the fall in demand is equal to fall in supply, there is no change in equilibrium price while the equilibrium quantity will decrease.

In this diagram, E is the equilibrium point, OP is the equilibrium price & OQ is the equilibrium quantity. When the supply and demand falls, both the curves shift to S1S1 and D<sub>1</sub>D<sub>1</sub>. The new equilibrium point is E<sub>1</sub>. Since the fall in demand is equal to the fall in supply, there is no change in equilibrium price but equilibrium quantity decreases to OQ1.