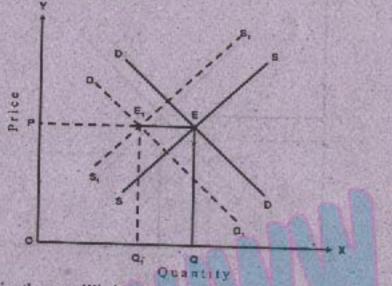

#### 3. RISE OF SUPPLY

Demand for a commodity remaining the same, if the supply of that commodity rises equilibrium price will decrease while equilibrium quantity will increase.

In this diagram, E is the equilibrium point, OP is the equilibrium price & OQ is the equilibrium quantity. When the supply rises, supply curve shifts downward to S<sub>1</sub>S<sub>1</sub> and the

andamentals of Economics

MARKET EQUILIBRIUM

new equilibrium point is  $E_1.OP_1$  is the new equilibrium price while  $OQ_1$  is the new equilibrium quantity.  $OP_1 < OP$  and  $OQ_1 > OQ$ .

# 4 FALL OF SUPPLY

Demand for a commodity remaining the same, if the supply of that commodity falls, equilibrium price will increase while equilibrium quantity will decrease.

In this diagram, E is the equilibrium point, OP is the equilibrium price & OQ is the equilibrium quantity. When the supply falls the supply curve shifts upward to  $S_1S_1$  and the new equilibrium point is  $E_1.OP_1$  is the new equilibrium price while  $OQ_1$  is the new equilibrium quantity.  $OP_1 > OP$  and  $OQ_1 < OQ$ .