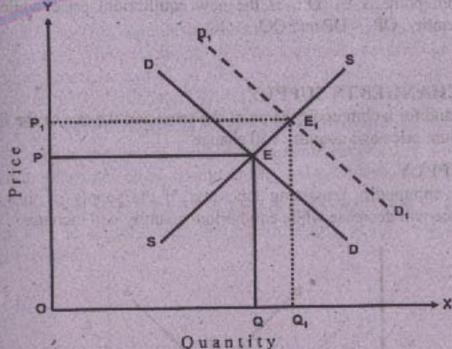

### L RISE OF DEMAND

If Supply of a commodity remains the same, but the demand for that commodity rises. So, the equilibrium price and quantity will increase.

In this diagram, 'E' is the equilibrium point, OP is the equilibrium price & OQ is the equilibrium quantity. When the demand rises, demand curve shifts rightward to  $D_1D_1$  and the new equilibrium point is  $E_1$ . OP<sub>1</sub> is the new equilibrium price while OQ<sub>1</sub> is the new equilibrium quantity. OP<sub>1</sub> > OP and OQ1 > OQ.

### 5. RISE IN DEMAND IS GREATER THAN THE RISE IN SUPPLY

If the rise in demand is greater than the rise in supply, equilibrium price and equilibrium quantity will increase.

In this diagram, E is the equilibrium point, OP is the equilibrium price & OQ is the equilibrium quantity. When the supply and demand increases, both the curves shift to SiSi and D1D1. The new equilibrium point is E1. Since the rise in demand is greater than the rise in supply, so the new equilibrium price OP1 and the new equilibrium quantity OQ1 are greater than the old price and quantity. OP > OP and OO > OO.

#### 6. RISE IN DEMAND IS LESSER THAN THE RISE IN SUPPLY

If the rise in demand is lesser than the rise in supply, equilibrium price will decrease while equilibrium quantity will increase.

In this diagram, E is the equilibrium point, OP is the equilibrium price & OQ is the equilibrium quantity. When the supply and demand increases, both the curves shift to SiSi and DIDI. The new equilibrium point is Ei. Since the rise in demand is lesser than the rise in supply, so the new equilibrium price OP1 is lesser than the old one while the new equilibrium output OQ<sub>1</sub> is greater than the old one. OP<sub>1</sub> < OP and OQ<sub>1</sub> > OQ.

#### 7. RISE IN DEMAND IS EQUAL TO RISE IN SUPPLY

If the rise in demand and the rise in supply are equal, there is no change in equilibrium price but the equilibrium quantity increases.

Fundamentals of Economics In this diagram, E is the equilibrium point, OP is the equilibrium price & OQ is the equilibrium quantity. When the supply and demand increases, both the curves shift to SiSi and DIDI. The new equilibrium point is E1. Since the rise in demand is equal to the rise in supply, so there is no change in price and equilibrium quantity increases.