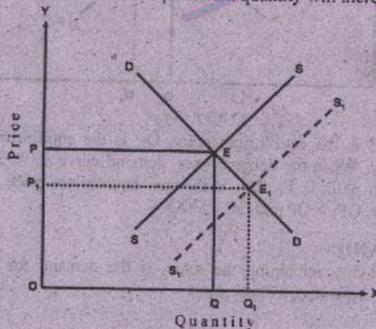

#### 3. RISE OF SUPPLY

Demand for a commodity remaining the same, if the supply of that commodity rises equilibrium price will decrease while equilibrium quantity will increase.

In this diagram, E is the equilibrium point, OP is the equilibrium price & OQ is the equilibrium quantity. When the supply rises, supply curve shifts downward to S<sub>1</sub>S<sub>1</sub> and the

andamentals of Economics

MARKET EQUILIBRIUM

new equilibrium point is  $E_1.OP_1$  is the new equilibrium price while  $OQ_1$  is the new equilibrium quantity.  $OP_1 < OP$  and  $OQ_1 > OQ$ .

# 4 FALL OF SUPPLY

Demand for a commodity remaining the same, if the supply of that commodity falls, equilibrium price will increase while equilibrium quantity will decrease.

In this diagram, E is the equilibrium point, OP is the equilibrium price & OQ is the equilibrium quantity. When the supply falls the supply curve shifts upward to  $S_1S_1$  and the new equilibrium point is  $E_1.OP_1$  is the new equilibrium price while  $OQ_1$  is the new equilibrium quantity.  $OP_1 > OP$  and  $OQ_1 < OQ$ .