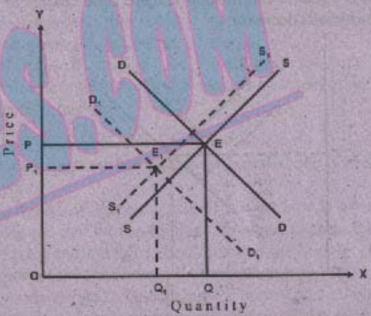

### 5. RISE IN DEMAND IS GREATER THAN THE RISE IN SUPPLY

If the rise in demand is greater than the rise in supply, equilibrium price and equilibrium quantity will increase.

In this diagram, E is the equilibrium point, OP is the equilibrium price & OQ is the equilibrium quantity. When the supply and demand increases, both the curves shift to SiSi and D1D1. The new equilibrium point is E1. Since the rise in demand is greater than the rise in supply, so the new equilibrium price OP1 and the new equilibrium quantity OQ1 are greater than the old price and quantity. OP > OP and OO > OO.

#### 6. RISE IN DEMAND IS LESSER THAN THE RISE IN SUPPLY

If the rise in demand is lesser than the rise in supply, equilibrium price will decrease while equilibrium quantity will increase.

In this diagram, E is the equilibrium point, OP is the equilibrium price & OQ is the equilibrium quantity. When the supply and demand increases, both the curves shift to SiSi and DIDI. The new equilibrium point is Ei. Since the rise in demand is lesser than the rise in supply, so the new equilibrium price OP1 is lesser than the old one while the new equilibrium output OQ<sub>1</sub> is greater than the old one. OP<sub>1</sub> < OP and OQ<sub>1</sub> > OQ.

#### 7. RISE IN DEMAND IS EQUAL TO RISE IN SUPPLY

If the rise in demand and the rise in supply are equal, there is no change in equilibrium price but the equilibrium quantity increases.

Fundamentals of Economics In this diagram, E is the equilibrium point, OP is the equilibrium price & OQ is the equilibrium quantity. When the supply and demand increases, both the curves shift to SiSi and DIDI. The new equilibrium point is E1. Since the rise in demand is equal to the rise in supply, so there is no change in price and equilibrium quantity increases.