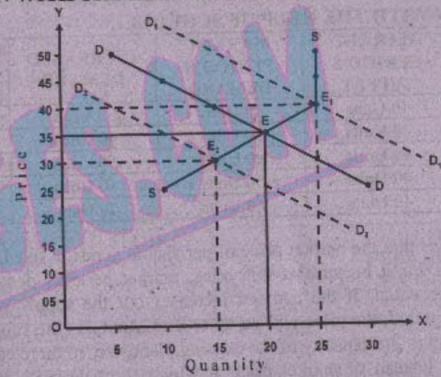

### 5. RISE IN DEMAND IS GREATER THAN THE RISE IN SUPPLY

If the rise in demand is greater than the rise in supply, equilibrium price and equilibrium quantity will increase.

In this diagram, E is the equilibrium point, OP is the equilibrium price & OQ is the equilibrium quantity. When the supply and demand increases, both the curves shift to SiSi and D1D1. The new equilibrium point is E1. Since the rise in demand is greater than the rise in supply, so the new equilibrium price OP1 and the new equilibrium quantity OQ1 are greater than the old price and quantity. OP > OP and OO > OO.

#### 6. RISE IN DEMAND IS LESSER THAN THE RISE IN SUPPLY

If the rise in demand is lesser than the rise in supply, equilibrium price will decrease while equilibrium quantity will increase.

In this diagram, E is the equilibrium point, OP is the equilibrium price & OQ is the equilibrium quantity. When the supply and demand increases, both the curves shift to SiSi and DIDI. The new equilibrium point is Ei. Since the rise in demand is lesser than the rise in supply, so the new equilibrium price OP1 is lesser than the old one while the new equilibrium output OQ<sub>1</sub> is greater than the old one. OP<sub>1</sub> < OP and OQ<sub>1</sub> > OQ.

#### 7. RISE IN DEMAND IS EQUAL TO RISE IN SUPPLY

If the rise in demand and the rise in supply are equal, there is no change in equilibrium price but the equilibrium quantity increases.

Fundamentals of Economics In this diagram, E is the equilibrium point, OP is the equilibrium price & OQ is the equilibrium quantity. When the supply and demand increases, both the curves shift to SiSi and DIDI. The new equilibrium point is E1. Since the rise in demand is equal to the rise in supply, so there is no change in price and equilibrium quantity increases.

### g FALL IN DEMAND IS GREATER THAN FALL IN SUPPLY

If the fall in demand is greater than the fall in supply, equilibrium price and quantity will

In this diagram, E is the equilibrium point, OP is the equilibrium price & OQ is the equilibrium quantity. When the supply and demand falls, both the curves shift to S1S1 and DiDi. The new equilibrium point is E1. Since the fall in demand is greater than the fall in supply, so the new equilibrium price and quantity are lesser than the previous ones. OP1 < OP and OQ1 < OQ.

#### 9. FALL IN DEMAND IS LESSER THAN FALL IN SUPPLY

If the fall in demand is lesser than the fall in supply, equilibrium price will increase while equilibrium quantity will decrease.

In this diagram, E is the equilibrium point, OP is the equilibrium price & OQ is the equilibrium quantity. When the supply and demand falls, both the curves shift to S<sub>1</sub>S<sub>1</sub> and D<sub>1</sub>D<sub>1</sub>. The new equilibrium point is E<sub>1</sub>. Since the fall in demand is lesser than the fall in supply, so the new equilibrium price OP1 is greater than the old one while the new equilibrium output OQ1 is lesser than the previous one. OP1 > OP and OQ1 < OQ.

# 10. FALL IN DEMAND IS EQUAL TO FALL IN SUPPLY

If the fall in demand is equal to fall in supply, there is no change in equilibrium price while the equilibrium quantity will decrease.

In this diagram, E is the equilibrium point, OP is the equilibrium price & OQ is the equilibrium quantity. When the supply and demand falls, both the curves shift to S1S1 and D<sub>1</sub>D<sub>1</sub>. The new equilibrium point is E<sub>1</sub>. Since the fall in demand is equal to the fall in supply, there is no change in equilibrium price but equilibrium quantity decreases to OQ1.