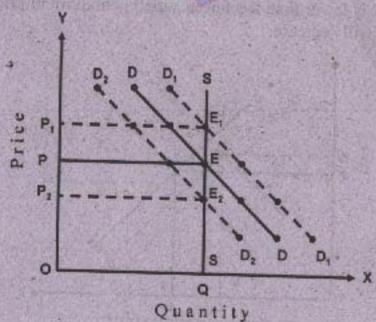

# 11. FIXED SUPPLY AND RISE OR FALL IN DEMAND

The supply of perishable goods is fixed. In this case if the demand rises, its price also rises and vice versa.

tamentals of Economics In this diagram, SS curve is vertical which shows that the supply of perishable goods is perfectly inelastic or fixed. In this case when the demand rises (D<sub>1</sub>D<sub>1</sub>), equilibrium price also rises (OP<sub>1</sub>) and when demand decreases (D<sub>2</sub>D<sub>2</sub>), equilibrium price also falls (OP<sub>2</sub>).