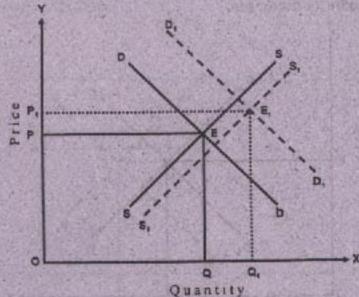

### 5. RISE IN DEMAND IS GREATER THAN THE RISE IN SUPPLY

If the rise in demand is greater than the rise in supply, equilibrium price and equilibrium quantity will increase.

In this diagram, E is the equilibrium point, OP is the equilibrium price & OQ is the equilibrium quantity. When the supply and demand increases, both the curves shift to SiSi and D1D1. The new equilibrium point is E1. Since the rise in demand is greater than the rise in supply, so the new equilibrium price OP1 and the new equilibrium quantity OQ1 are greater than the old price and quantity. OP > OP and OO > OO.

#### 7. RISE IN DEMAND IS EQUAL TO RISE IN SUPPLY

If the rise in demand and the rise in supply are equal, there is no change in equilibrium price but the equilibrium quantity increases.

Fundamentals of Economics In this diagram, E is the equilibrium point, OP is the equilibrium price & OQ is the equilibrium quantity. When the supply and demand increases, both the curves shift to SiSi and DIDI. The new equilibrium point is E1. Since the rise in demand is equal to the rise in supply, so there is no change in price and equilibrium quantity increases.