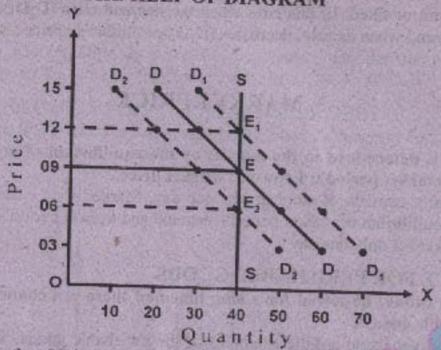

# 11. FIXED SUPPLY AND RISE OR FALL IN DEMAND

The supply of perishable goods is fixed. In this case if the demand rises, its price also rises and vice versa.

tamentals of Economics In this diagram, SS curve is vertical which shows that the supply of perishable goods is perfectly inelastic or fixed. In this case when the demand rises (D<sub>1</sub>D<sub>1</sub>), equilibrium price also rises (OP<sub>1</sub>) and when demand decreases (D<sub>2</sub>D<sub>2</sub>), equilibrium price also falls (OP<sub>2</sub>).

# MARKET PRICE FOR PERISHABLE GOODS

The goods which cannot be stored for a long time and there is a chance of their wastage are called perishable goods'.

Milk, fish, fruit and vegetable are the examples of the perishable goods. The supply of these goods remain fixed during the market period since these goods cannot be produced and offered for sale in the market during the market period and also the supply of these goods cannot be reduced because these goods cannot be stored till the next day i.e., for an other market period. As the supply of these goods is fixed, the demand for these goods plays an effective role in the determination of market price of perishable goods. If at any day, demand is greater than the supply, the price will also be higher and vice versa.

# EXPLANATION WITH THE HELP OF SCHEDULE

With the help of following schedule, we can explain the process of determination of market price for perishable goods.

| PRICE                                                                                                                                                                                                                                                                                                                                                                                                                                                                                                                                                                                                                                                                                                                                                                                                                                                                                                                                                                                                                                                                                                                                                                                                                                                                                                                                                                                                                                                                                                                                                                                                                                                                                                                                                                                                                                                                                                                                                                                                                                                                                                                          | MARKET<br>PERIOD'S<br>SUPPLY                                                                                                                                                                                                                                                                                                                                                                                                                                                                                                                                                                                                                                                                                                                                                                                                                                                                                                                                                                                                                                                                                                                                                                                                                                                                                                                                                                                                                                                                                                                                                                                                                                                                                                                                                                                                                                                                                                                                                                                                                                                                                                   | MARKET<br>PERIOD'S<br>DEMAND                                                                                                                                                                                                                                                                                                                                                                                                                                                                                                                                                                                                                                                                                                                                                                                                                                                                                                                                                                                                                                                                                                                                                                                                                                                                                                                                                                                                                                                                                                                                                                                                                                                                                                                                                                                                                                                                                                                                                                                                                                                                                                   | INCREASED DEMAND                                                                                                                                                                                                                                                                                                                                                                                                                                                                                                                                                                                                                                                                                                                                                                                                                                                                                                                                                                                                                                                                                                                                                                                                                                                                                                                                                                                                                                                                                                                                                                                                                                                                                                                                                                                                                                                                                                                                                                                                                                                                                                               | DECREASED<br>DEMAND |
|--------------------------------------------------------------------------------------------------------------------------------------------------------------------------------------------------------------------------------------------------------------------------------------------------------------------------------------------------------------------------------------------------------------------------------------------------------------------------------------------------------------------------------------------------------------------------------------------------------------------------------------------------------------------------------------------------------------------------------------------------------------------------------------------------------------------------------------------------------------------------------------------------------------------------------------------------------------------------------------------------------------------------------------------------------------------------------------------------------------------------------------------------------------------------------------------------------------------------------------------------------------------------------------------------------------------------------------------------------------------------------------------------------------------------------------------------------------------------------------------------------------------------------------------------------------------------------------------------------------------------------------------------------------------------------------------------------------------------------------------------------------------------------------------------------------------------------------------------------------------------------------------------------------------------------------------------------------------------------------------------------------------------------------------------------------------------------------------------------------------------------|--------------------------------------------------------------------------------------------------------------------------------------------------------------------------------------------------------------------------------------------------------------------------------------------------------------------------------------------------------------------------------------------------------------------------------------------------------------------------------------------------------------------------------------------------------------------------------------------------------------------------------------------------------------------------------------------------------------------------------------------------------------------------------------------------------------------------------------------------------------------------------------------------------------------------------------------------------------------------------------------------------------------------------------------------------------------------------------------------------------------------------------------------------------------------------------------------------------------------------------------------------------------------------------------------------------------------------------------------------------------------------------------------------------------------------------------------------------------------------------------------------------------------------------------------------------------------------------------------------------------------------------------------------------------------------------------------------------------------------------------------------------------------------------------------------------------------------------------------------------------------------------------------------------------------------------------------------------------------------------------------------------------------------------------------------------------------------------------------------------------------------|--------------------------------------------------------------------------------------------------------------------------------------------------------------------------------------------------------------------------------------------------------------------------------------------------------------------------------------------------------------------------------------------------------------------------------------------------------------------------------------------------------------------------------------------------------------------------------------------------------------------------------------------------------------------------------------------------------------------------------------------------------------------------------------------------------------------------------------------------------------------------------------------------------------------------------------------------------------------------------------------------------------------------------------------------------------------------------------------------------------------------------------------------------------------------------------------------------------------------------------------------------------------------------------------------------------------------------------------------------------------------------------------------------------------------------------------------------------------------------------------------------------------------------------------------------------------------------------------------------------------------------------------------------------------------------------------------------------------------------------------------------------------------------------------------------------------------------------------------------------------------------------------------------------------------------------------------------------------------------------------------------------------------------------------------------------------------------------------------------------------------------|--------------------------------------------------------------------------------------------------------------------------------------------------------------------------------------------------------------------------------------------------------------------------------------------------------------------------------------------------------------------------------------------------------------------------------------------------------------------------------------------------------------------------------------------------------------------------------------------------------------------------------------------------------------------------------------------------------------------------------------------------------------------------------------------------------------------------------------------------------------------------------------------------------------------------------------------------------------------------------------------------------------------------------------------------------------------------------------------------------------------------------------------------------------------------------------------------------------------------------------------------------------------------------------------------------------------------------------------------------------------------------------------------------------------------------------------------------------------------------------------------------------------------------------------------------------------------------------------------------------------------------------------------------------------------------------------------------------------------------------------------------------------------------------------------------------------------------------------------------------------------------------------------------------------------------------------------------------------------------------------------------------------------------------------------------------------------------------------------------------------------------|---------------------|
| Rs.15/Unit                                                                                                                                                                                                                                                                                                                                                                                                                                                                                                                                                                                                                                                                                                                                                                                                                                                                                                                                                                                                                                                                                                                                                                                                                                                                                                                                                                                                                                                                                                                                                                                                                                                                                                                                                                                                                                                                                                                                                                                                                                                                                                                     | 40 Units                                                                                                                                                                                                                                                                                                                                                                                                                                                                                                                                                                                                                                                                                                                                                                                                                                                                                                                                                                                                                                                                                                                                                                                                                                                                                                                                                                                                                                                                                                                                                                                                                                                                                                                                                                                                                                                                                                                                                                                                                                                                                                                       | 20 Units                                                                                                                                                                                                                                                                                                                                                                                                                                                                                                                                                                                                                                                                                                                                                                                                                                                                                                                                                                                                                                                                                                                                                                                                                                                                                                                                                                                                                                                                                                                                                                                                                                                                                                                                                                                                                                                                                                                                                                                                                                                                                                                       | 30 Units                                                                                                                                                                                                                                                                                                                                                                                                                                                                                                                                                                                                                                                                                                                                                                                                                                                                                                                                                                                                                                                                                                                                                                                                                                                                                                                                                                                                                                                                                                                                                                                                                                                                                                                                                                                                                                                                                                                                                                                                                                                                                                                       | 10 Units            |
| The second secon | THE RESIDENCE OF THE PARTY OF T | 30 Units                                                                                                                                                                                                                                                                                                                                                                                                                                                                                                                                                                                                                                                                                                                                                                                                                                                                                                                                                                                                                                                                                                                                                                                                                                                                                                                                                                                                                                                                                                                                                                                                                                                                                                                                                                                                                                                                                                                                                                                                                                                                                                                       | 40 Units                                                                                                                                                                                                                                                                                                                                                                                                                                                                                                                                                                                                                                                                                                                                                                                                                                                                                                                                                                                                                                                                                                                                                                                                                                                                                                                                                                                                                                                                                                                                                                                                                                                                                                                                                                                                                                                                                                                                                                                                                                                                                                                       | 20 Units            |
| Rs.12/Unit                                                                                                                                                                                                                                                                                                                                                                                                                                                                                                                                                                                                                                                                                                                                                                                                                                                                                                                                                                                                                                                                                                                                                                                                                                                                                                                                                                                                                                                                                                                                                                                                                                                                                                                                                                                                                                                                                                                                                                                                                                                                                                                     | 40 Units                                                                                                                                                                                                                                                                                                                                                                                                                                                                                                                                                                                                                                                                                                                                                                                                                                                                                                                                                                                                                                                                                                                                                                                                                                                                                                                                                                                                                                                                                                                                                                                                                                                                                                                                                                                                                                                                                                                                                                                                                                                                                                                       | The state of the s | 50 Units                                                                                                                                                                                                                                                                                                                                                                                                                                                                                                                                                                                                                                                                                                                                                                                                                                                                                                                                                                                                                                                                                                                                                                                                                                                                                                                                                                                                                                                                                                                                                                                                                                                                                                                                                                                                                                                                                                                                                                                                                                                                                                                       | 30 Units            |
| Rs.09/Unit                                                                                                                                                                                                                                                                                                                                                                                                                                                                                                                                                                                                                                                                                                                                                                                                                                                                                                                                                                                                                                                                                                                                                                                                                                                                                                                                                                                                                                                                                                                                                                                                                                                                                                                                                                                                                                                                                                                                                                                                                                                                                                                     | 40 Units                                                                                                                                                                                                                                                                                                                                                                                                                                                                                                                                                                                                                                                                                                                                                                                                                                                                                                                                                                                                                                                                                                                                                                                                                                                                                                                                                                                                                                                                                                                                                                                                                                                                                                                                                                                                                                                                                                                                                                                                                                                                                                                       | 40 Units                                                                                                                                                                                                                                                                                                                                                                                                                                                                                                                                                                                                                                                                                                                                                                                                                                                                                                                                                                                                                                                                                                                                                                                                                                                                                                                                                                                                                                                                                                                                                                                                                                                                                                                                                                                                                                                                                                                                                                                                                                                                                                                       | The second secon | 40 Units            |
| Rs.06/Unit                                                                                                                                                                                                                                                                                                                                                                                                                                                                                                                                                                                                                                                                                                                                                                                                                                                                                                                                                                                                                                                                                                                                                                                                                                                                                                                                                                                                                                                                                                                                                                                                                                                                                                                                                                                                                                                                                                                                                                                                                                                                                                                     | 40 Units                                                                                                                                                                                                                                                                                                                                                                                                                                                                                                                                                                                                                                                                                                                                                                                                                                                                                                                                                                                                                                                                                                                                                                                                                                                                                                                                                                                                                                                                                                                                                                                                                                                                                                                                                                                                                                                                                                                                                                                                                                                                                                                       | 50 Units                                                                                                                                                                                                                                                                                                                                                                                                                                                                                                                                                                                                                                                                                                                                                                                                                                                                                                                                                                                                                                                                                                                                                                                                                                                                                                                                                                                                                                                                                                                                                                                                                                                                                                                                                                                                                                                                                                                                                                                                                                                                                                                       | 60 Units                                                                                                                                                                                                                                                                                                                                                                                                                                                                                                                                                                                                                                                                                                                                                                                                                                                                                                                                                                                                                                                                                                                                                                                                                                                                                                                                                                                                                                                                                                                                                                                                                                                                                                                                                                                                                                                                                                                                                                                                                                                                                                                       |                     |
| Rs.03/Unit                                                                                                                                                                                                                                                                                                                                                                                                                                                                                                                                                                                                                                                                                                                                                                                                                                                                                                                                                                                                                                                                                                                                                                                                                                                                                                                                                                                                                                                                                                                                                                                                                                                                                                                                                                                                                                                                                                                                                                                                                                                                                                                     | 40 Units                                                                                                                                                                                                                                                                                                                                                                                                                                                                                                                                                                                                                                                                                                                                                                                                                                                                                                                                                                                                                                                                                                                                                                                                                                                                                                                                                                                                                                                                                                                                                                                                                                                                                                                                                                                                                                                                                                                                                                                                                                                                                                                       | 60 Units                                                                                                                                                                                                                                                                                                                                                                                                                                                                                                                                                                                                                                                                                                                                                                                                                                                                                                                                                                                                                                                                                                                                                                                                                                                                                                                                                                                                                                                                                                                                                                                                                                                                                                                                                                                                                                                                                                                                                                                                                                                                                                                       | 70 Units                                                                                                                                                                                                                                                                                                                                                                                                                                                                                                                                                                                                                                                                                                                                                                                                                                                                                                                                                                                                                                                                                                                                                                                                                                                                                                                                                                                                                                                                                                                                                                                                                                                                                                                                                                                                                                                                                                                                                                                                                                                                                                                       | 50 Units            |

This schedule shows that the sellers have to sell their commodity at the price Rs.09/unit. At this price demand for and supply of the commodity are equal. At this price the sellers may sell whole of the commodity. If the demand for that commodity increases, the price of that commodity will go up i.e., Rs.12/unit, since the supply of that commodity cannot be increased. Similarly if the demand for that commodity declines, the price will go down i.e., Rs.06/unit, as the supply cannot be reduced.

EXPLANATION WITH THE HELP OF DIAGRAM

This diagram shows that SS is the market period's supply curve that is vertical and shows that market period's supply is perfectly inelastic. DD is the demand curve. Both these curves intersect each other at point E. At this point market price is Rs.09/unit and equilibrium quantity is 40 units. When the demand increases, the demand curve shifts to D<sub>1</sub>D<sub>1</sub>. As the supply cannot show any response, the market price goes up to Rs.12/unit at the equilibrium point E<sub>1</sub>. Similarly when demand declines, it only affects the market price that goes down to Rs.66/unit, as supply remains passive.